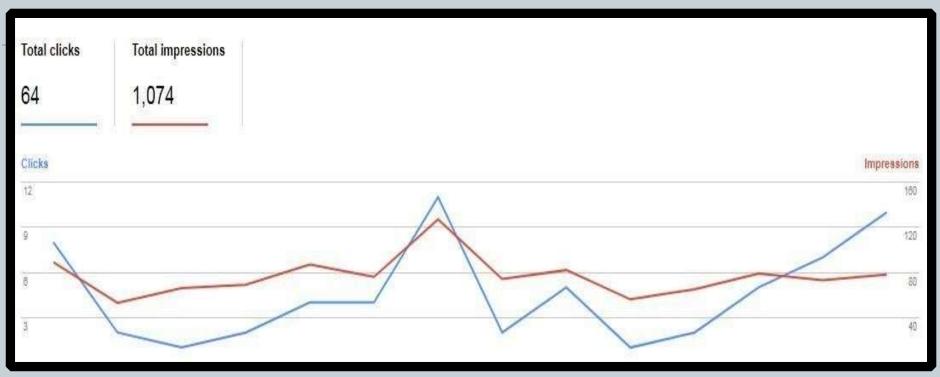

| 2.57                                  | 00:02:29                                      |  |
| 3.                       | Social         | 26 (2.48%)                                     | 22 (2.21%)                          | 42 (2.95%)                                     | 69.05%                                    | 2.02                                  | 00:02:29                                      |  |
| 4.                       | Referral       | 20 (1.91%)                                     | 9 (0.90%)                           | 54 (3.79%)                                     | 55.56%                                    | 2.20                                  | 00:04:38                                      |  |

Webmaster Search Analytics Data October, 2017



# Webmaster Search Analytics Data March, 2018



### **Audience Retention Comparison**

### Webmaster Search Analytics Data Comparison

#### Thanks

• I hope the above presented data would help in determining the progress and outcome acquired from the efforts made till date.