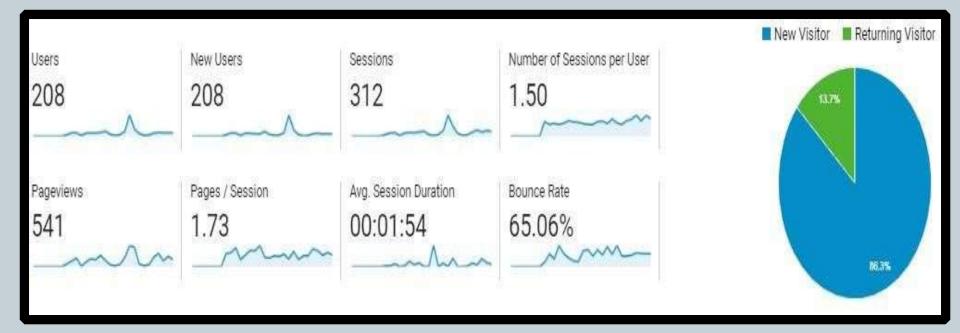

# Google Analytics Audience Report October, 2017

### Organic Traffic Acquired October, 2017

| Default Channel Grouping |                | Acquisition                         |                                     |                                     | Behavior                                  |                                       |                                               |
|--------------------------|----------------|-------------------------------------|-------------------------------------|-------------------------------------|-------------------------------------------|---------------------------------------|-----------------------------------------------|
|                          |                | Users 🤊 🤟                           | New Users 7                         | Sessions 7                          | Bounce Rate                               | Pages / Session                       | Avg. Session<br>Duration                      |
|                          |                | 208<br>% of Total:<br>100.00% (208) | 208<br>% of Total:<br>100.00% (208) | 312<br>% of Total:<br>100.00% (312) | 65.06%<br>Avg for View:<br>65.06% (0.00%) | 1.73<br>Avg for View:<br>1.73 (0.00%) | 00:01:54<br>Avg for View:<br>00:01:54 (0.00%) |
| 1.                       | Direct         | 144 (66.67%)                        | 144 (69.23%)                        | 221 (70.83%)                        | 68.78%                                    | 1.67                                  | 00:01:12                                      |
| 2.                       | Organic Search | <mark>64</mark> (29.63%)            | 60 (28.85%)                         | 79 (25.32%)                         | 58.23%                                    | 1.81                                  | 00:02:59                                      |
| 3.                       | Referral       | 5 (2.31%)                           | 4 (1,92%)                           | 5 (1.60%)                           | 20.00%                                    | 2.40                                  | 00:03:35                                      |
| 4.                       | Social         | <b>3</b> (1.39%)                    | 0 (0.00%)                           | 7 (2.24%)                           | 57.14%                                    | 2.43                                  | 00:11:04                                      |