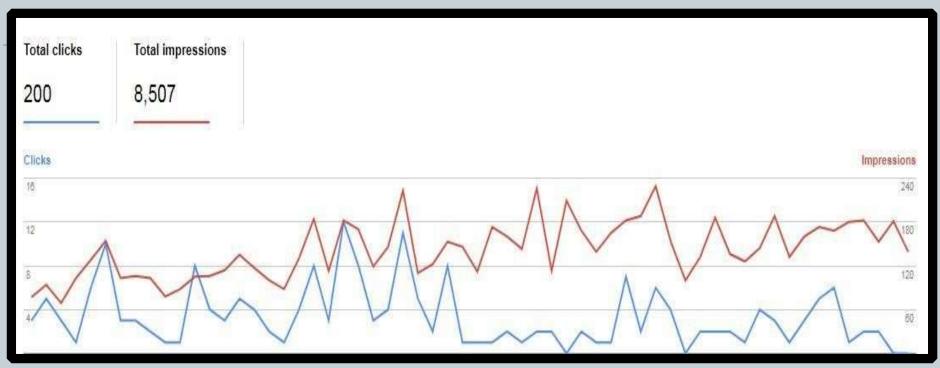

| 00:02:29                                      |  |
| 3.                       | Social         | 26 (2.48%)                                     | 22 (2.21%)                          | 42 (2.95%)                                     | 69.05%                                    | 2.02                                  | 00:02:29                                      |  |
| 4.                       | Referral       | 20 (1.91%)                                     | 9 (0.90%)                           | 54 (3.79%)                                     | 55.56%                                    | 2.20                                  | 00:04:38                                      |  |

Webmaster Search Analytics Data October, 2017



# Webmaster Search Analytics Data March, 2018



### **Audience Retention Comparison**

### Webmaster Search Analytics Data Comparison

#### Thanks

• I hope the above presented data would help in determining the progress and outcome acquired from the efforts made till date.