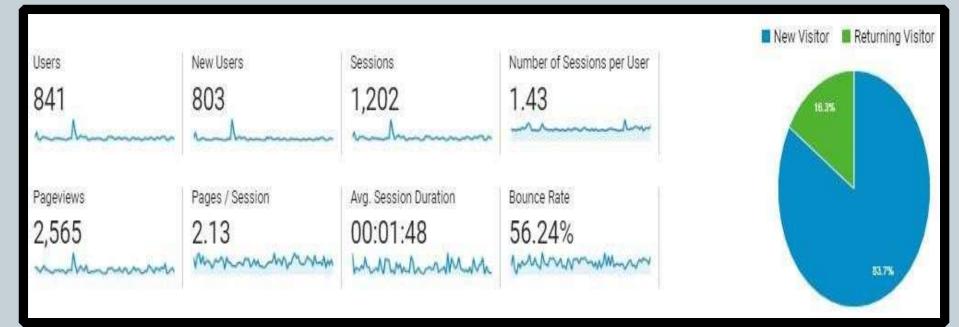

# Google Analytics Audience Report March, 2018

Organic Traffic Acquired March, 2018

|                          |                | Acquisition                                    |                                     |                                                |                                           | Behavior                              |                                               |  |
|--------------------------|----------------|------------------------------------------------|-------------------------------------|------------------------------------------------|-------------------------------------------|---------------------------------------|-----------------------------------------------|--|
| Default Channel Grouping |                | Users 7 🗸                                      | New Users                           | Sessions 7                                     | Bounce Rate                               | Pages / Session                       | Avg. Session<br>Duration                      |  |
|                          |                | <b>1,017</b><br>% of Total:<br>100.00% (1,017) | 995<br>% of Total:<br>100.10% (994) | <b>1,423</b><br>% of Total:<br>100.00% (1,423) | 55.02%<br>Avg for View:<br>55.02% (0.00%) | 2.24<br>Avg for View;<br>2.24 (0.00%) | 00:02:08<br>Avg for View:<br>00:02:08 (0.00%) |  |
| 1,                       | Direct         | 614 (58.53%)                                   | 602 (60.50%)                        | 787 (55.31%)                                   | 60.36%                                    | 2.03                                  | 00:01:42                                      |  |
| 2.                       | Organic Search | <b>389 (</b> 37.08%)                           | 362 (36.38%)                        | 540 (37.95%)                                   | 46.11%                                    | 2.57                                  | 00:02:29                                      |  |
| 3.                       | Social         | 26 (2.48%)                                     | 22 (2.21%)                          | 42 (2.95%)                                     | 69.05%                                    | 2.02                                  | 00:02:29                                      |  |
| 4.                       | Referral       | 20 (1.91%)                                     | 9 (0.90%)                           | 54 (3.79%)                                     | 55.56%                                    | 2.20                                  | 00:04:38                                      |  |