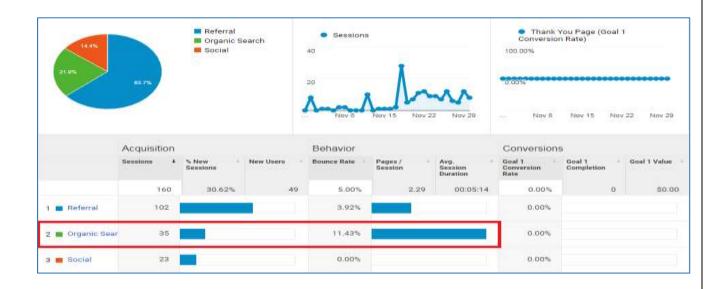

## Organic Traffic Comparison after Six Month

Sep, 2017

Organic Traffic: 35

We have started getting traffic on our website in Sep month, till the date, the total visitors on our website are 1240 in which 1013 have come from SEO work i.e. organics. Please see screen shots below:

Mar, 2018 Organic Searches 1013

|                | Acquisition |                   |             | Behavior      |                    |                             | Conversions                  |                     |                |
|----------------|-------------|-------------------|-------------|---------------|--------------------|-----------------------------|------------------------------|---------------------|----------------|
|                | Sessions +  | % New<br>Sessions | New Users + | Bounce Rate + | Pages /<br>Session | Avg.<br>Session<br>Duration | Goal 1<br>Conversion<br>Rate | Goal 1 + Completion | Goal 1 Value 4 |
|                | 1,240       | 82.90%            | 1,028       | 0.32%         | 4.34               | 00:01:55                    | 0.00%                        | 0                   | \$0.00         |
| 1 Organic Sear | 1,013       |                   |             | 0.00%         |                    |                             | 0.00%                        |                     |                |
| 2 Direct       | 128         |                   |             | 1.56%         |                    |                             | 0.00%                        |                     |                |
| 3 Referral     | 68          |                   |             | 2.94%         |                    |                             | 0.00%                        |                     |                |
| 4 Social       | 31          |                   |             | 0.00%         |                    |                             | 0.00%                        |                     |                |