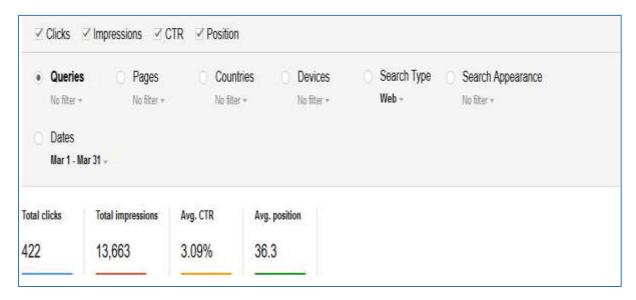

## Google Webmaster Stats

#### Mar 2018

Total Clicks: 422

Total Impressions: 13663

Avg. CTR. 3.09%Avg. Position 36.3