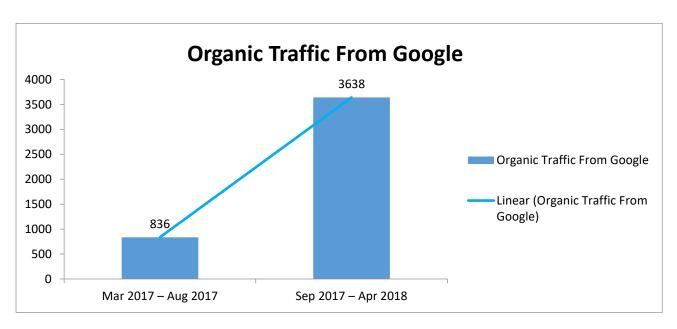

## Traffic Comparison by Targeted Country

We were targeting Australia to get traffic so it was important that most of the traffic coming through our website from Australia. We have archived this goal successfully. I am sharing screen shot so that you can check:

#### Mar 2017 - Aug 2017

#### Sep 2017 - Apr 2018

#### Organic Traffic by Google

We just wanted to have most of the traffic coming through our website from Google. You can check positive results for this goal in following stats: