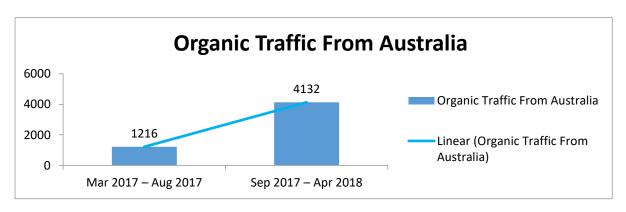

## Traffic Comparison by Targeted Country

We were targeting Australia to get traffic so it was important that most of the traffic coming through our website from Australia. We have archived this goal successfully. I am sharing screen shot so that you can check: