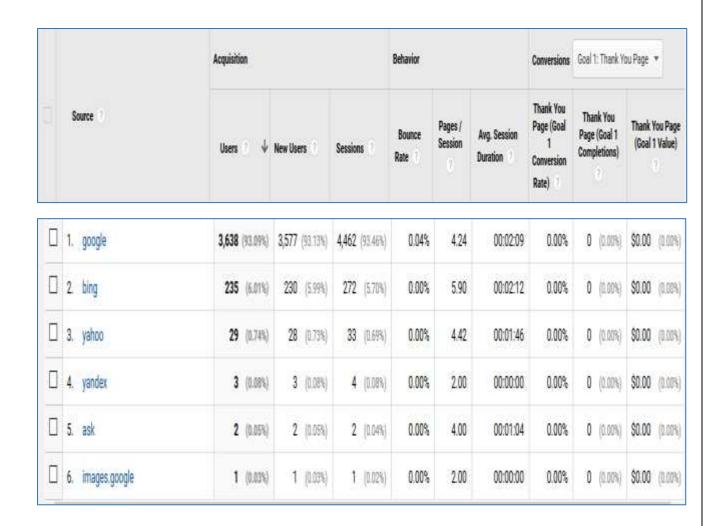

## Organic Traffic Comparison after Six Month

Sep, 2017

Organic Traffic: 35

We have started getting traffic on our website in Sep month, till the date, the total visitors on our website are 1240 in which 1013 have come from SEO work i.e. organics. Please see screen shots below:

Mar, 2018 Organic Searches 1013

|                | Acquisition |                   |             | Behavior      |                    |                             | Conversions                  |                     |                |
|----------------|-------------|-------------------|-------------|---------------|--------------------|-----------------------------|------------------------------|---------------------|----------------|
|                | Sessions +  | % New<br>Sessions | New Users + | Bounce Rate + | Pages /<br>Session | Avg.<br>Session<br>Duration | Goal 1<br>Conversion<br>Rate | Goal 1 + Completion | Goal 1 Value 4 |
|                | 1,240       | 82.90%            | 1,028       | 0.32%         | 4.34               | 00:01:55                    | 0.00%                        | 0                   | \$0.00         |
| 1 Organic Sear | 1,013       |                   |             | 0.00%         |                    |                             | 0.00%                        |                     |                |
| 2 Direct       | 128         |                   |             | 1.56%         |                    |                             | 0.00%                        |                     |                |
| 3 Referral     | 68          |                   |             | 2.94%         |                    |                             | 0.00%                        |                     |                |
| 4 Social       | 31          |                   |             | 0.00%         |                    |                             | 0.00%                        |                     |                |