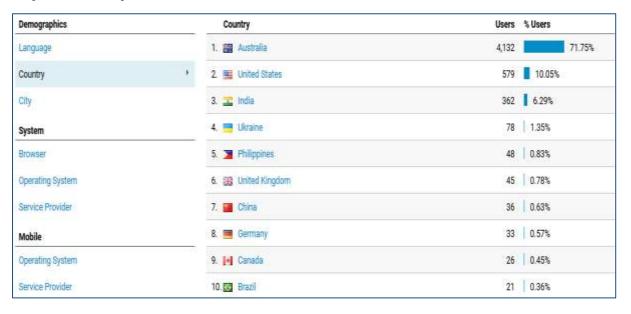

## Traffic Comparison by Targeted Country

We were targeting Australia to get traffic so it was important that most of the traffic coming through our website from Australia. We have archived this goal successfully. I am sharing screen shot so that you can check:

#### Sep 2017 - Apr 2018