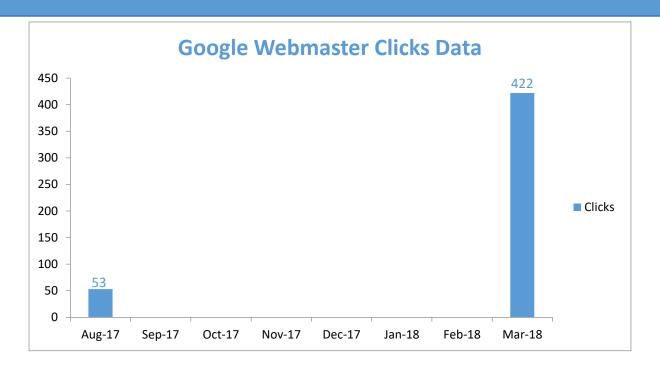

## Google Webmaster Stats

#### **Google Webmaster Stats**

August **2017**Total Clicks: 53

Total Impressions: 3245

Avg. CTR. 1.63% Avg. Position: 50.9

#### Mar 2018

Total Clicks: 422

Total Impressions: 13663

Avg. CTR. 3.09%Avg. Position 36.3

## Google Webmaster Improvement Stats by Graph