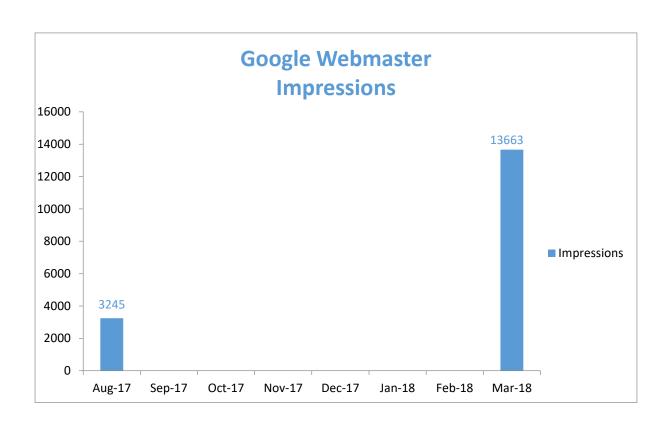

## Google Webmaster Stats

#### **Google Webmaster Stats**

August **2017**Total Clicks: 53

Total Impressions: 3245

Avg. CTR. 1.63% Avg. Position: 50.9

#### Mar 2018

Total Clicks: 422

Total Impressions: 13663

Avg. CTR. 3.09%Avg. Position 36.3

## Google Webmaster Improvement Stats by Graph