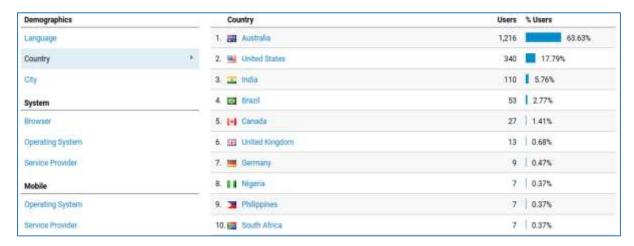

## Traffic Comparison by Targeted Country

We were targeting Australia to get traffic so it was important that most of the traffic coming through our website from Australia. We have archived this goal successfully. I am sharing screen shot so that you can check:

#### Mar 2017 - Aug 2017