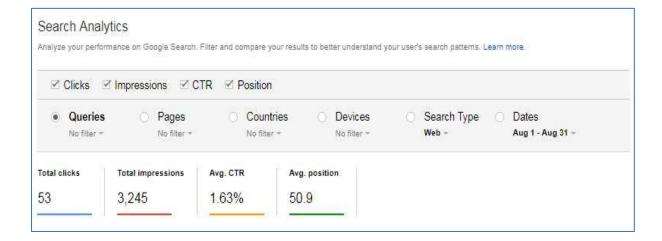

## Google Webmaster Stats

#### **Google Webmaster Stats**

August **2017**Total Clicks: 53

Total Impressions: 3245

Avg. CTR. 1.63% Avg. Position: 50.9