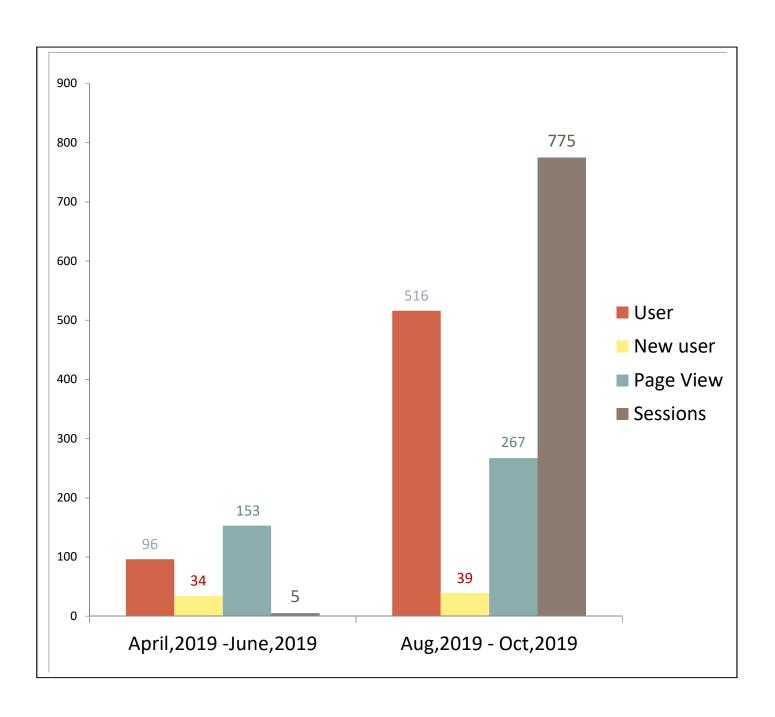

# **Google Analytics Data**

When we start working on website the strategy paid off and Google organic traffic begins to increase. Below are the key high lights of the stats that taken from 22 April, 2019 to 21 June, 2019 and 5 Aug, 2019 to 4 Oct, 2019.

## **B) Audience Overview Graph**

When we started, the number of users is 3,762. After working it increased by 8916