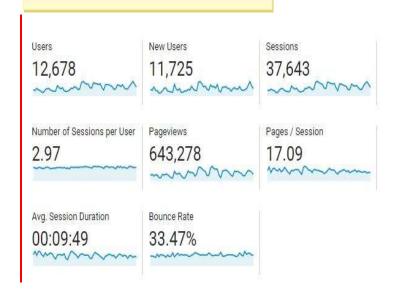

After User: 9,642

|           |            |                | Acquisition                               |                                           | Behavior                                  |                                           |                                         |                                               |
|-----------|------------|----------------|-------------------------------------------|-------------------------------------------|-------------------------------------------|-------------------------------------------|-----------------------------------------|-----------------------------------------------|
| Country 💎 |            | y (7)          | Users 😗 🔱                                 | New Users ③                               | Sessions (7)                              | Bounce Rate (?)                           | Pages / Session                         | Avg. Session<br>Duration 7                    |
|           |            |                | 12,678<br>% of Total:<br>100.00% (12,678) | 11,730<br>% of Total:<br>100.04% (11,725) | 37,643<br>% of Total:<br>100.00% (37,643) | 33.47%<br>Avg for View:<br>33.47% (0.00%) | 17.09<br>Avg for View:<br>17.09 (0.00%) | 00:09:49<br>Avg for View:<br>00:09:49 (0.00%) |
| 1.        |            | United Kingdom | 9,642 (75.80%)                            | 8,812 (75.12%)                            | 32,091 (85.25%)                           | 31.25%                                    | 18.00                                   | 00:10:15                                      |
| 2.        |            | United States  | 780 (6.13%)                               | 768 (6.55%)                               | 905 (2.40%)                               | 71.82%                                    | 4.74                                    | 00:02:34                                      |
| 3.        | <b>F</b> 0 | Australia      | <b>357</b> (2.81%)                        | 333 (2.84%)                               | 747 (1.98%)                               | 29.32%                                    | 16.56                                   | 00:09:31                                      |
| 4.        |            | Ireland        | 326 (2.56%)                               | 305 (2.60%)                               | 945 (2.51%)                               | 30.69%                                    | 20.41                                   | 00:11:46                                      |
| 5.        |            | India          | 153 (1.20%)                               | 149 (1.27%)                               | 293 (0.78%)                               | 64.16%                                    | 1.90                                    | 00:05:03                                      |
| 6.        | =          | Saudi Arabia   | 92 (0.72%)                                | 88 (0.75%)                                | 296 (0.79%)                               | 27.70%                                    | 18.46                                   | 00:12:40                                      |
| 7.        | -          | Czechia        | 86 (0.68%)                                | 85 (0.72%)                                | 88 (0.23%)                                | 89.77%                                    | 1.38                                    | 00:00:25                                      |
| 8.        | dr Comm    | Spain          | 83 (0.65%)                                | 70 (0.60%)                                | 135 (0.36%)                               | 37.78%                                    | 11.46                                   | 00:07:29                                      |
| 9.        |            | Switzerland    | 81 (0.64%)                                | 75 (0.64%)                                | 251 (0.67%)                               | 35.06%                                    | 11.02                                   | 00:06:11                                      |
| 0.        |            | Germany        | 79 (0.62%)                                | 74 (0.63%)                                | 156 (0.41%)                               | 42.31%                                    | 8.87                                    | 00:05:00                                      |