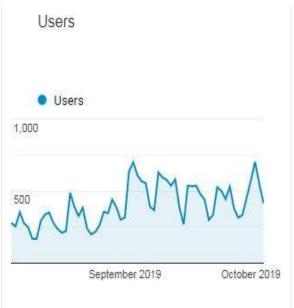

## **B) Audience Overview Graph**

When we started, the number of users is 3,762. After working it increased by 8916

#### Aug, 2019 to Oct, 2019