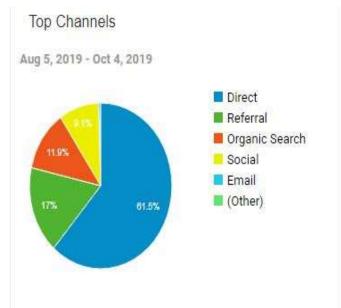

# **Google Analytics Data**

When we start working on website the strategy paid off and Google organic traffic begins to increase. Below are the key high lights of the stats that taken from 22 April, 2019 to 21 June, 2019 and 5 Aug, 2019 to 4 Oct, 2019.

### Aug, 2019 to Oct, 2019

### **Combined Organic Traffic Data**