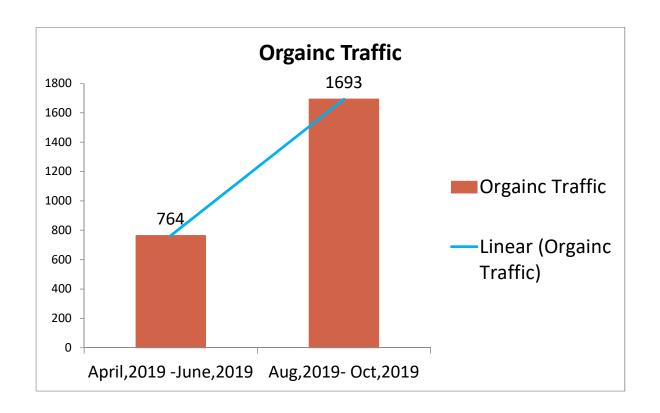

# **Google Analytics Data**

When we start working on website the strategy paid off and Google organic traffic begins to increase. Below are the key high lights of the stats that taken from 22 April, 2019 to 21 June, 2019 and 5 Aug, 2019 to 4 Oct, 2019.

### **Combined Organic Traffic Data**