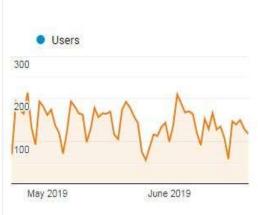

## **B) Audience Overview Graph**

When we started, the number of users is 3,762. After working it increased by 8916