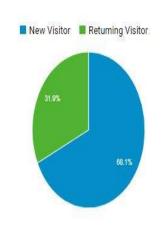

## **B) Audience Overview Graph**

When we started, the number of users is 3,762. After working it increased by 8916

#### **Break Down Of Audience**