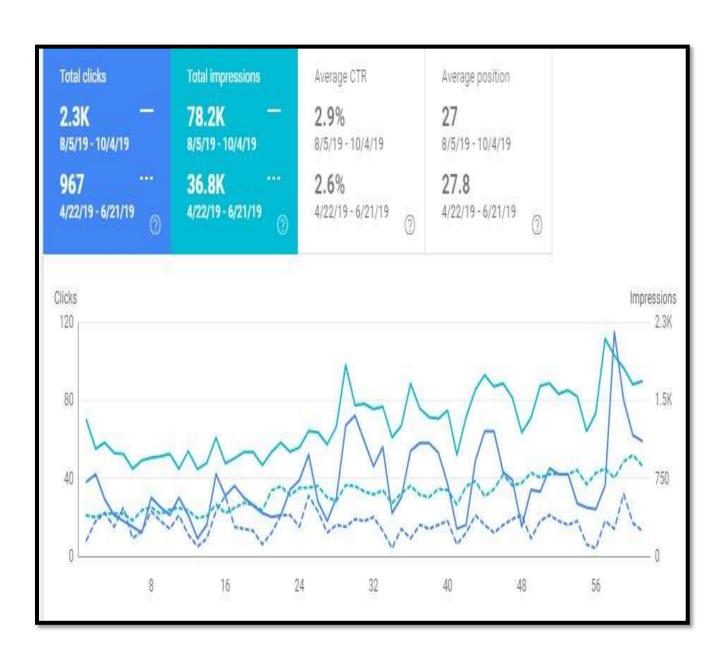

# **Google Webmaster Stats**

Below are the Comparison results of the increase in the Impression and Clicks Data.

Aril, 2019 to June, 2019 from Aug, 2019 to Oct, 2019