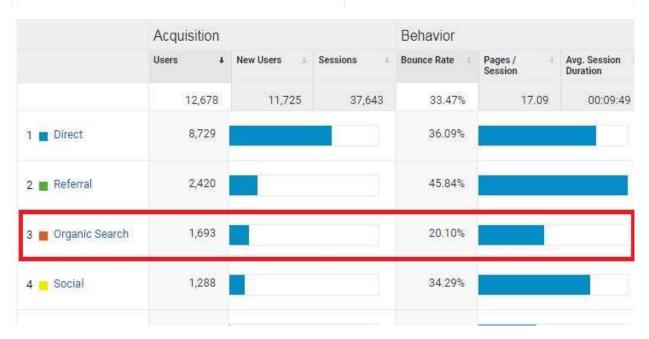

After User: 9,642

|           |            |                | Acquisition                               |                                           | Behavior                                  |                                           |                                         |                                               |
|-----------|------------|----------------|-------------------------------------------|-------------------------------------------|-------------------------------------------|-------------------------------------------|-----------------------------------------|-----------------------------------------------|
| Country 💎 |            | y (7)          | Users 😗 🔱                                 | New Users ③                               | Sessions (7)                              | Bounce Rate (?)                           | Pages / Session                         | Avg. Session<br>Duration 7                    |
|           |            |                | 12,678<br>% of Total:<br>100.00% (12,678) | 11,730<br>% of Total:<br>100.04% (11,725) | 37,643<br>% of Total:<br>100.00% (37,643) | 33.47%<br>Avg for View:<br>33.47% (0.00%) | 17.09<br>Avg for View:<br>17.09 (0.00%) | 00:09:49<br>Avg for View:<br>00:09:49 (0.00%) |
| 1.        |            | United Kingdom | 9,642 (75.80%)                            | 8,812 (75.12%)                            | 32,091 (85.25%)                           | 31.25%                                    | 18.00                                   | 00:10:15                                      |
| 2.        |            | United States  | 780 (6.13%)                               | 768 (6.55%)                               | 905 (2.40%)                               | 71.82%                                    | 4.74                                    | 00:02:34                                      |
| 3.        | <b>F</b> 0 | Australia      | <b>357</b> (2.81%)                        | 333 (2.84%)                               | 747 (1.98%)                               | 29.32%                                    | 16.56                                   | 00:09:31                                      |
| 4.        |            | Ireland        | 326 (2.56%)                               | 305 (2.60%)                               | 945 (2.51%)                               | 30.69%                                    | 20.41                                   | 00:11:46                                      |
| 5.        |            | India          | 153 (1.20%)                               | 149 (1.27%)                               | 293 (0.78%)                               | 64.16%                                    | 1.90                                    | 00:05:03                                      |
| 6.        | =          | Saudi Arabia   | 92 (0.72%)                                | 88 (0.75%)                                | 296 (0.79%)                               | 27.70%                                    | 18.46                                   | 00:12:40                                      |
| 7.        | -          | Czechia        | 86 (0.68%)                                | 85 (0.72%)                                | 88 (0.23%)                                | 89.77%                                    | 1.38                                    | 00:00:25                                      |
| 8.        | dr Comm    | Spain          | 83 (0.65%)                                | 70 (0.60%)                                | 135 (0.36%)                               | 37.78%                                    | 11.46                                   | 00:07:29                                      |
| 9.        |            | Switzerland    | 81 (0.64%)                                | 75 (0.64%)                                | 251 (0.67%)                               | 35.06%                                    | 11.02                                   | 00:06:11                                      |
| 0.        |            | Germany        | 79 (0.62%)                                | 74 (0.63%)                                | 156 (0.41%)                               | 42.31%                                    | 8.87                                    | 00:05:00                                      |