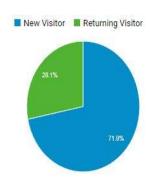

## **B) Audience Overview Graph**

When we started, the number of users is 3,762. After working it increased by 8916

#### **Break Down Of Audience**