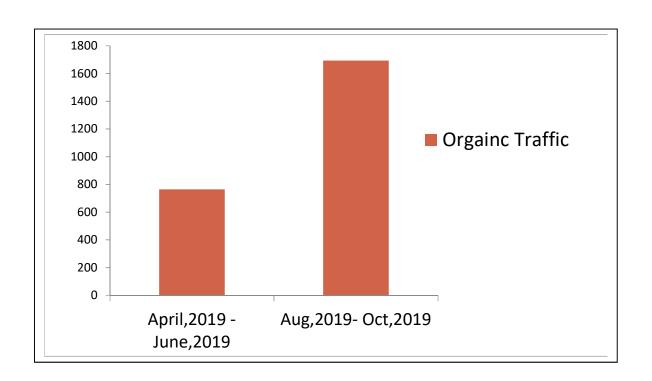

# **Google Analytics Data**

When we start working on website the strategy paid off and Google organic traffic begins to increase. Below are the key high lights of the stats that taken from 22 April, 2019 to 21 June, 2019 and 5 Aug, 2019 to 4 Oct, 2019.

### **Combined Organic Traffic Data**