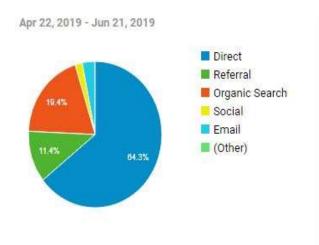

# **Google Analytics Data**

When we start working on website the strategy paid off and Google organic traffic begins to increase. Below are the key high lights of the stats that taken from 22 April, 2019 to 21 June, 2019 and 5 Aug, 2019 to 4 Oct, 2019.

## A) Organic Search and Bounce Rate Stat

**April, 2019 to June, 2019** 

|                  | Acquisition |             |            | Behavior      |                   |                          |
|------------------|-------------|-------------|------------|---------------|-------------------|--------------------------|
|                  | Users 4     | New Users + | Sessions + | Bounce Rate + | Pages / + Session | Avg. Session<br>Duration |
|                  | 3,762       | 3,264       | 12,429     | 59.66%        | 2.09              | 00:02:48                 |
| 1 Direct         | 2,528       |             |            | 68.03%        |                   |                          |
| 2 Organic Search | 764         |             |            | 47.78%        |                   |                          |
| 3 🧰 Referral     | 449         |             |            | 55.37%        |                   |                          |
| 4 <u> </u>       | 122         |             |            | 63.93%        |                   |                          |
| 5 Social         | 68          |             |            | 73.68%        |                   |                          |