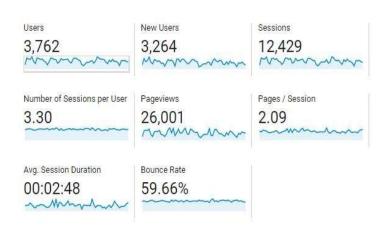

## A) Organic Search and Bounce Rate Stat

**April, 2019 to June, 2019** 

|                  | Acquisition |             |            | Behavior      |                   |                          |
|------------------|-------------|-------------|------------|---------------|-------------------|--------------------------|
|                  | Users 4     | New Users + | Sessions + | Bounce Rate + | Pages / + Session | Avg. Session<br>Duration |
|                  | 3,762       | 3,264       | 12,429     | 59.66%        | 2.09              | 00:02:48                 |
| 1 Direct         | 2,528       |             |            | 68.03%        |                   |                          |
| 2 Organic Search | 764         |             |            | 47.78%        |                   |                          |
| 3 🧰 Referral     | 449         |             |            | 55.37%        |                   |                          |
| 4 <u> </u>       | 122         |             |            | 63.93%        |                   |                          |
| 5 Social         | 68          |             |            | 73.68%        |                   |                          |